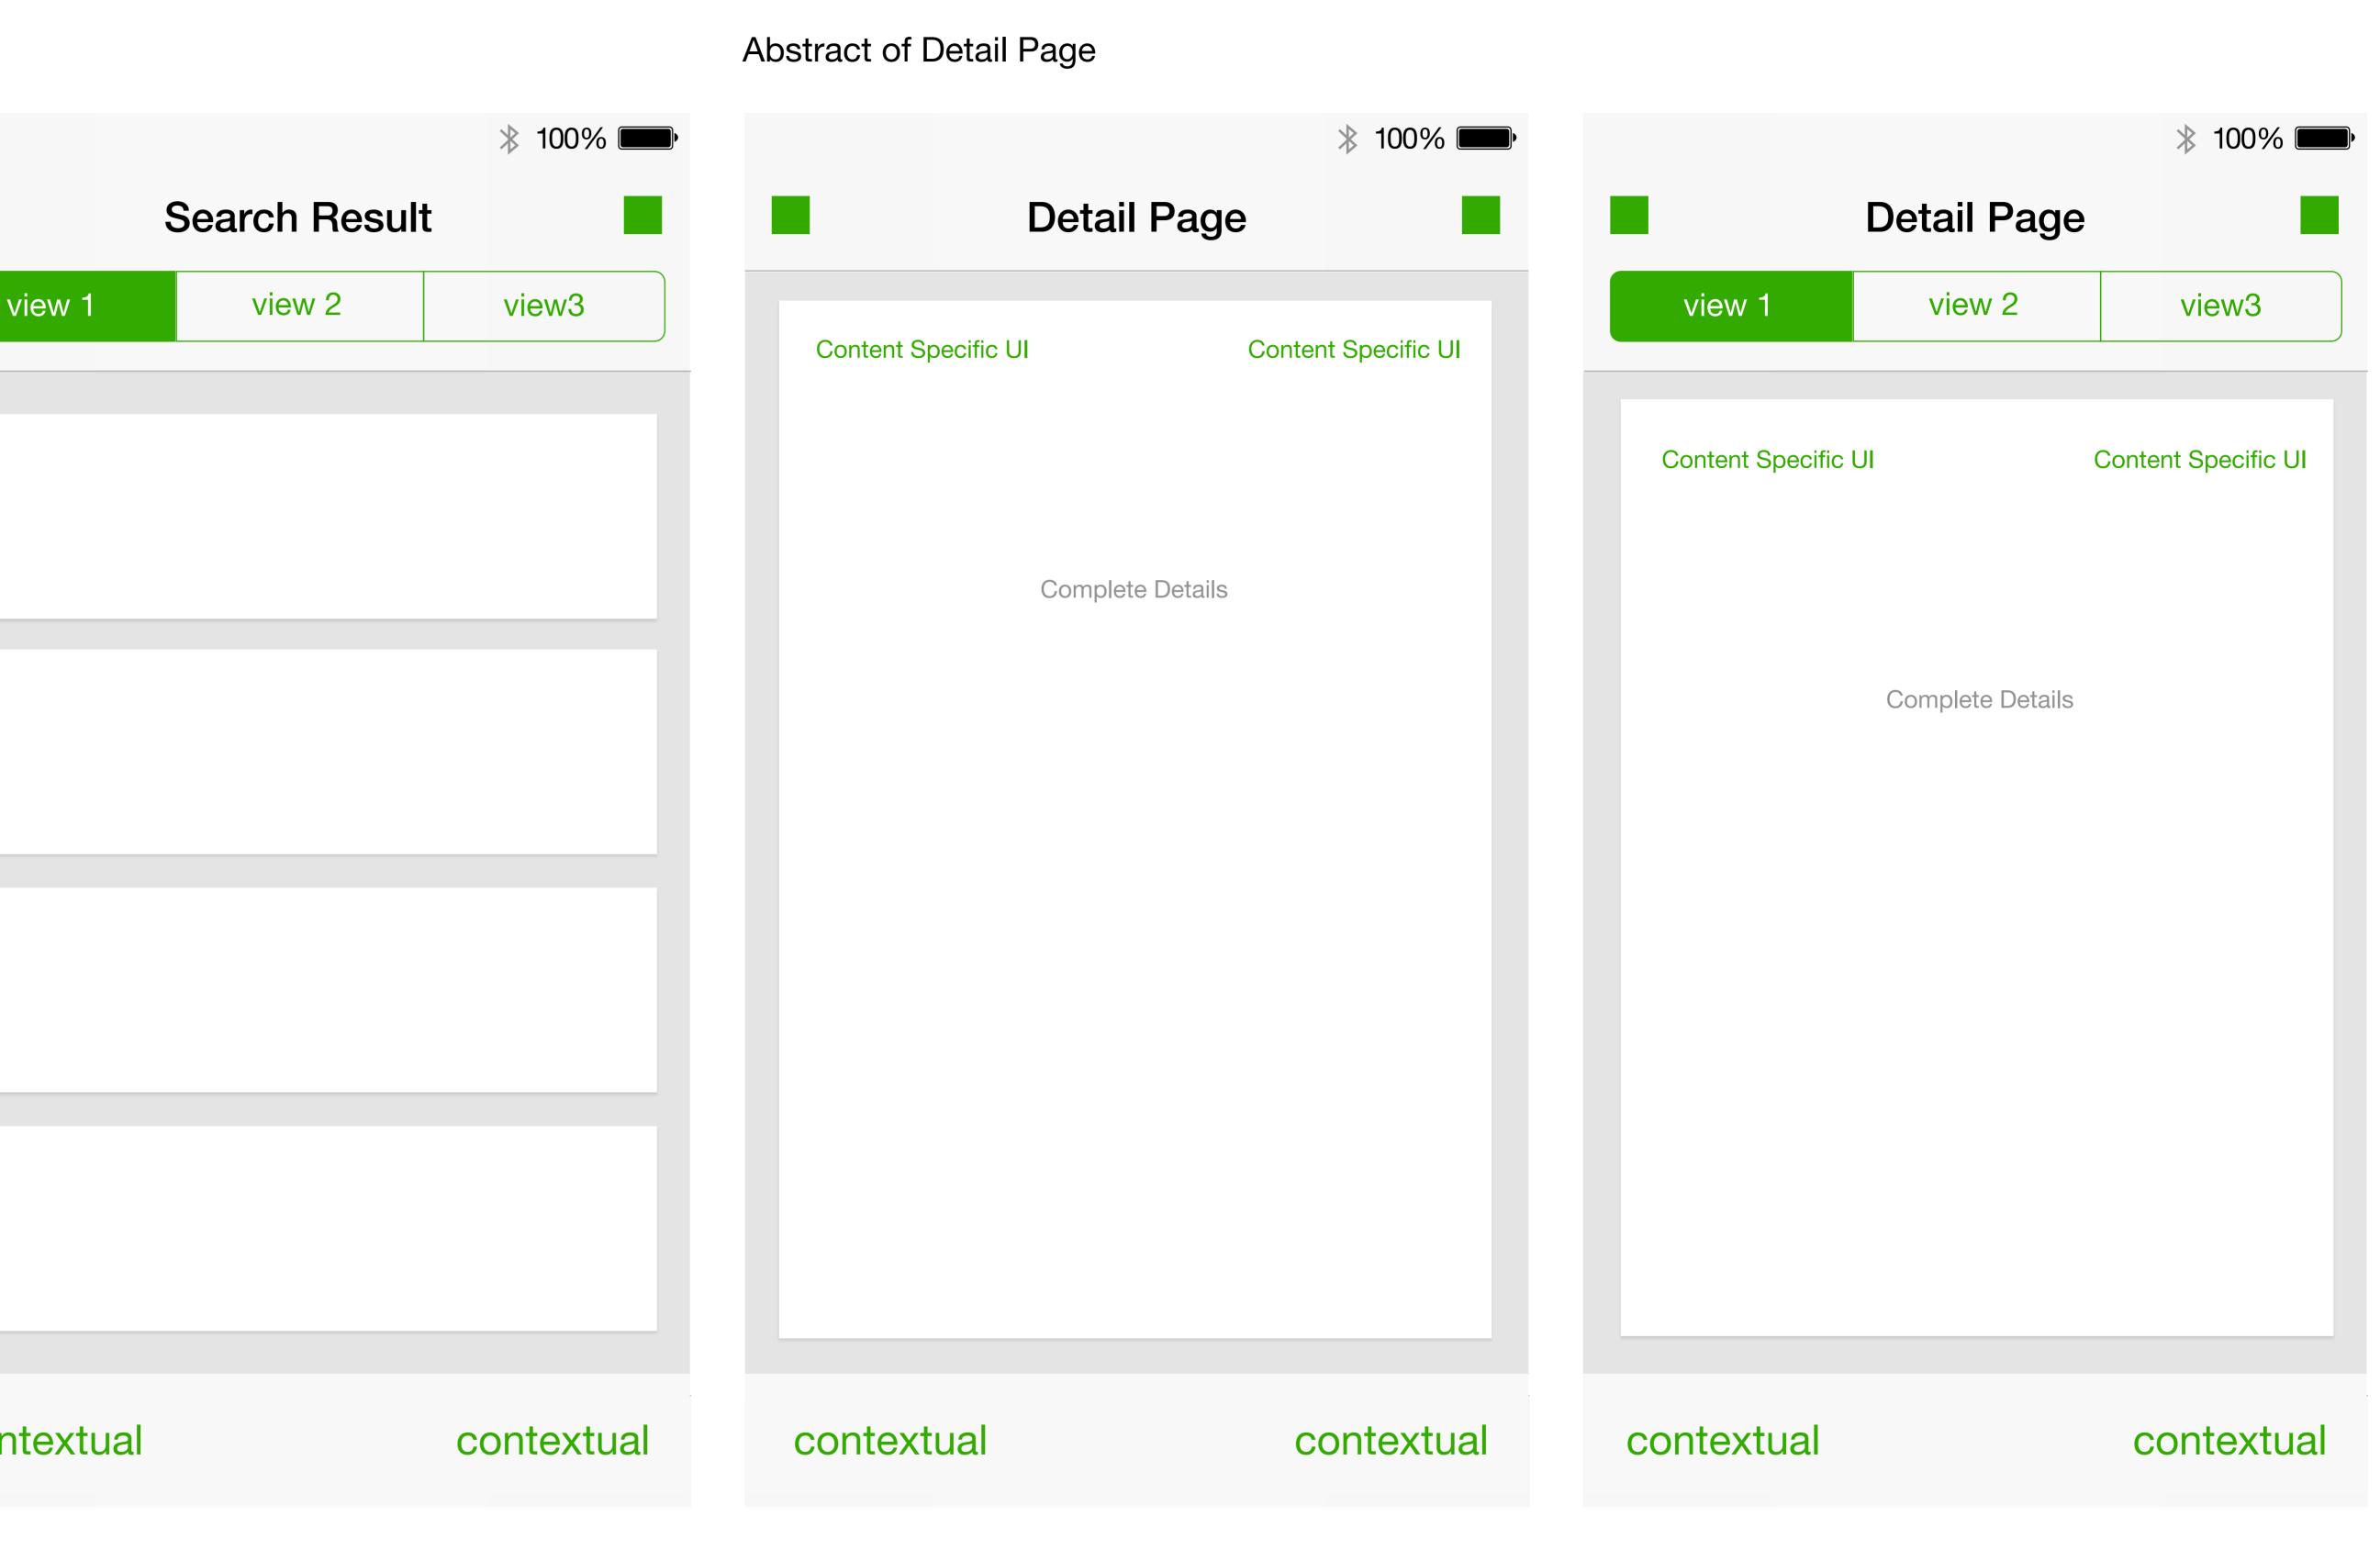

#### Detail Pages

Here the details of individual items are displayed, the format of which may vary tremendously depending upon the particular type of content.

The detail page consists of item details or functionality. Detail pages may contain a lot of information or may contain a single object, such as a picture or video.

#### Deem Details Pages

- A specific flight
- A specific offer
- A specific hotel
- A specific product
- A specific shipment details
- A itineary
- A specific driver or car
- Credit Card Forms
- Transaction Pages

Search results and detail pages have contextual UI based off content.

# Abstract of Detail Pages and Search Results with multiple UI options.

Multiple UI options can be presented with a modal.

|                  | <b>* 100%</b> |        |
|------------------|---------------|--------|
| Detail Page      |               | Search |
|                  |               |        |
| Complete Details |               |        |
| contextual       |               |        |
| cancel           |               | mul    |
|                  |               |        |