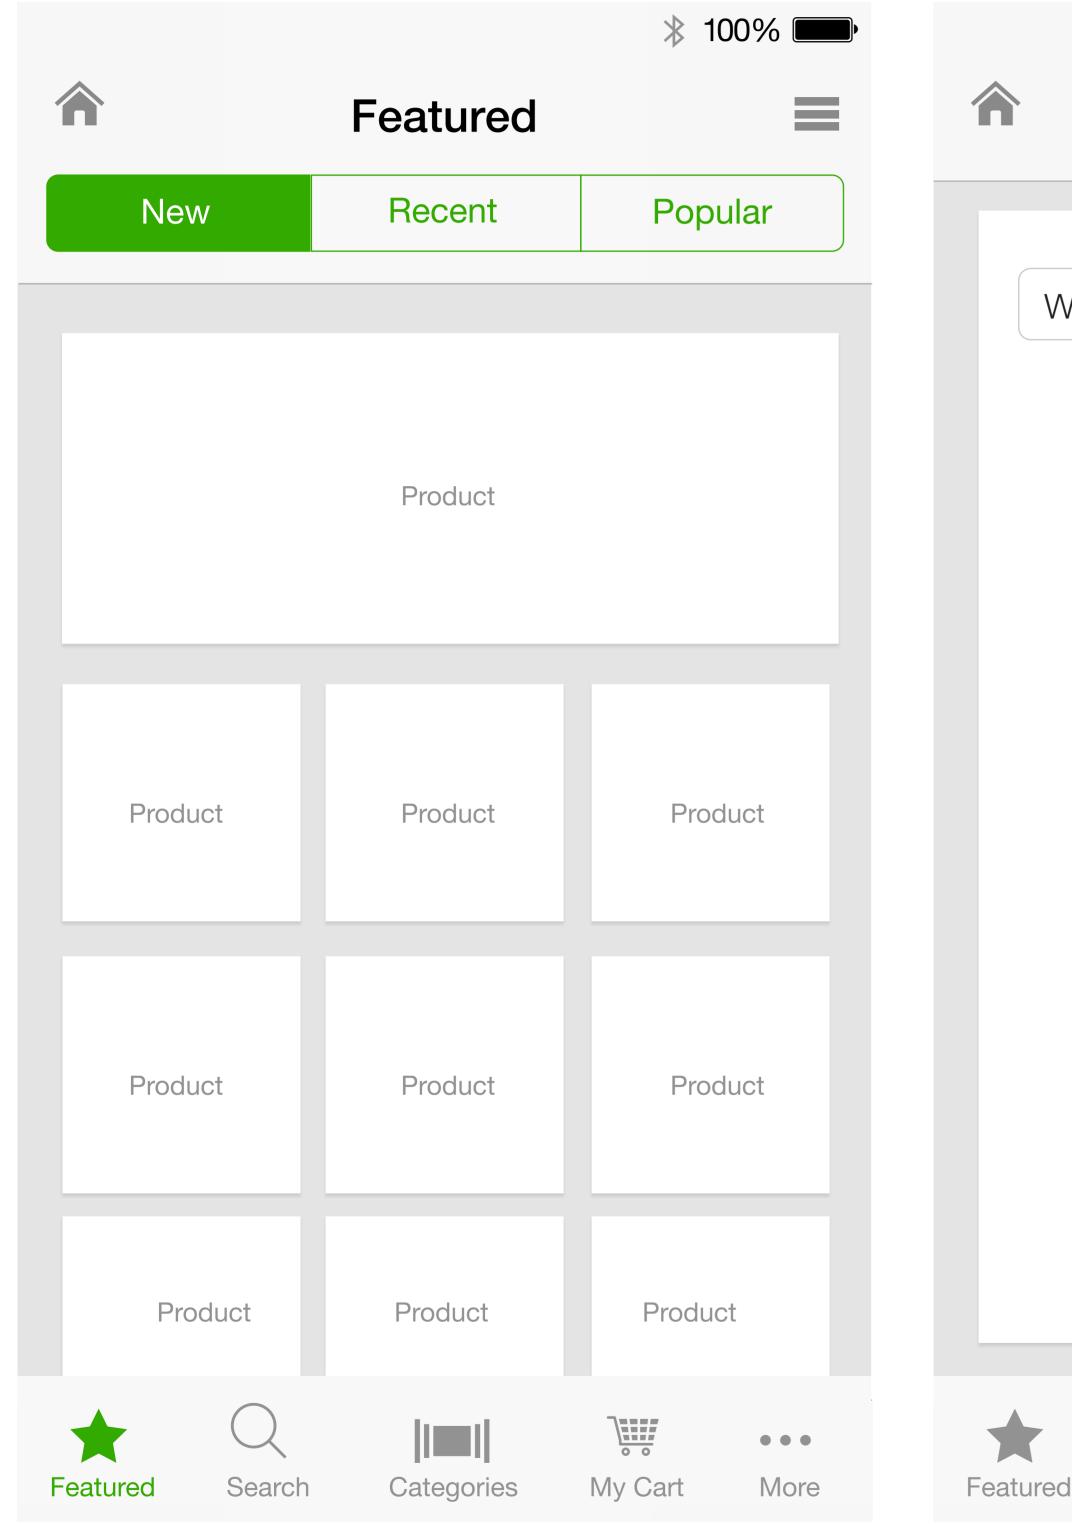

#### Primary Navigation UI

This is the primary navigation UI, Allow users to travel to the various app sections.

- Travel
- Purchase
- My account
- Expense
- Offers
- Dining

#### Hub Page

Hub page are the user's entry point to the app. Here content is displayed allowing users to get a glimpse of what's new and available.

The Hub consists of different categories of content or navigation each of which maps to the Section App pages.

#### App Section Pages

Section App pages are the second level of an app. Here content can be displayed in any form that best represents the scenario and content the section contains.

grouping.