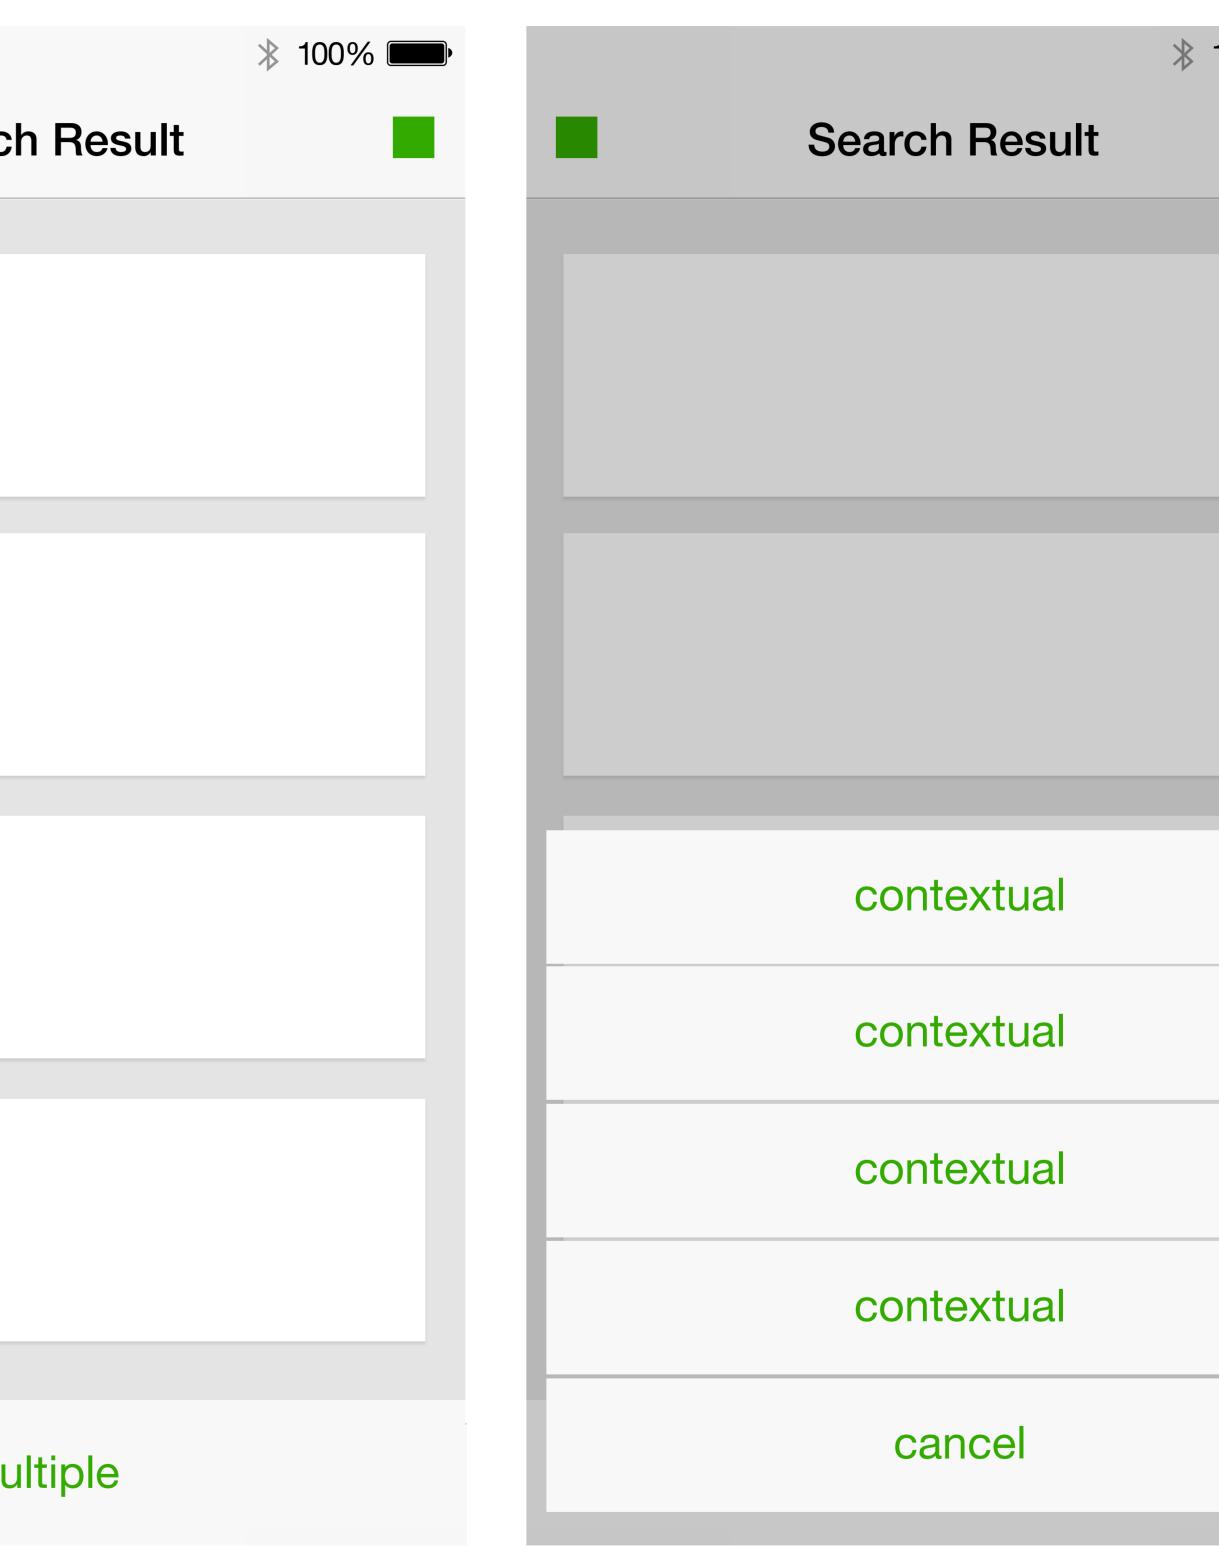

# Abstract of a Search Results Page

|         |           |      | * 100% 🔳 |     |
|---------|-----------|------|----------|-----|
|         | Search Re | sult |          |     |
|         |           |      |          | ١   |
|         |           |      |          |     |
|         |           |      |          |     |
|         |           |      |          |     |
|         |           |      |          | -   |
|         |           |      |          |     |
|         |           |      |          |     |
|         |           |      |          |     |
|         |           |      |          |     |
|         |           |      |          |     |
|         |           |      |          |     |
|         |           |      |          |     |
|         |           |      |          |     |
|         |           |      |          |     |
| context | ual       | CO   | ntextual | con |

Search results and detail pages have contextual UI based off content.

# Abstract of Detail Pages and Search Results with multiple UI options.

Multiple UI options can be presented with a modal.

|                  | <b>* 100%</b> |        |
|------------------|---------------|--------|
| Detail Page      |               | Search |
|                  |               |        |
| Complete Details |               |        |
| contextual       |               |        |
| cancel           |               | mul    |
|                  |               |        |