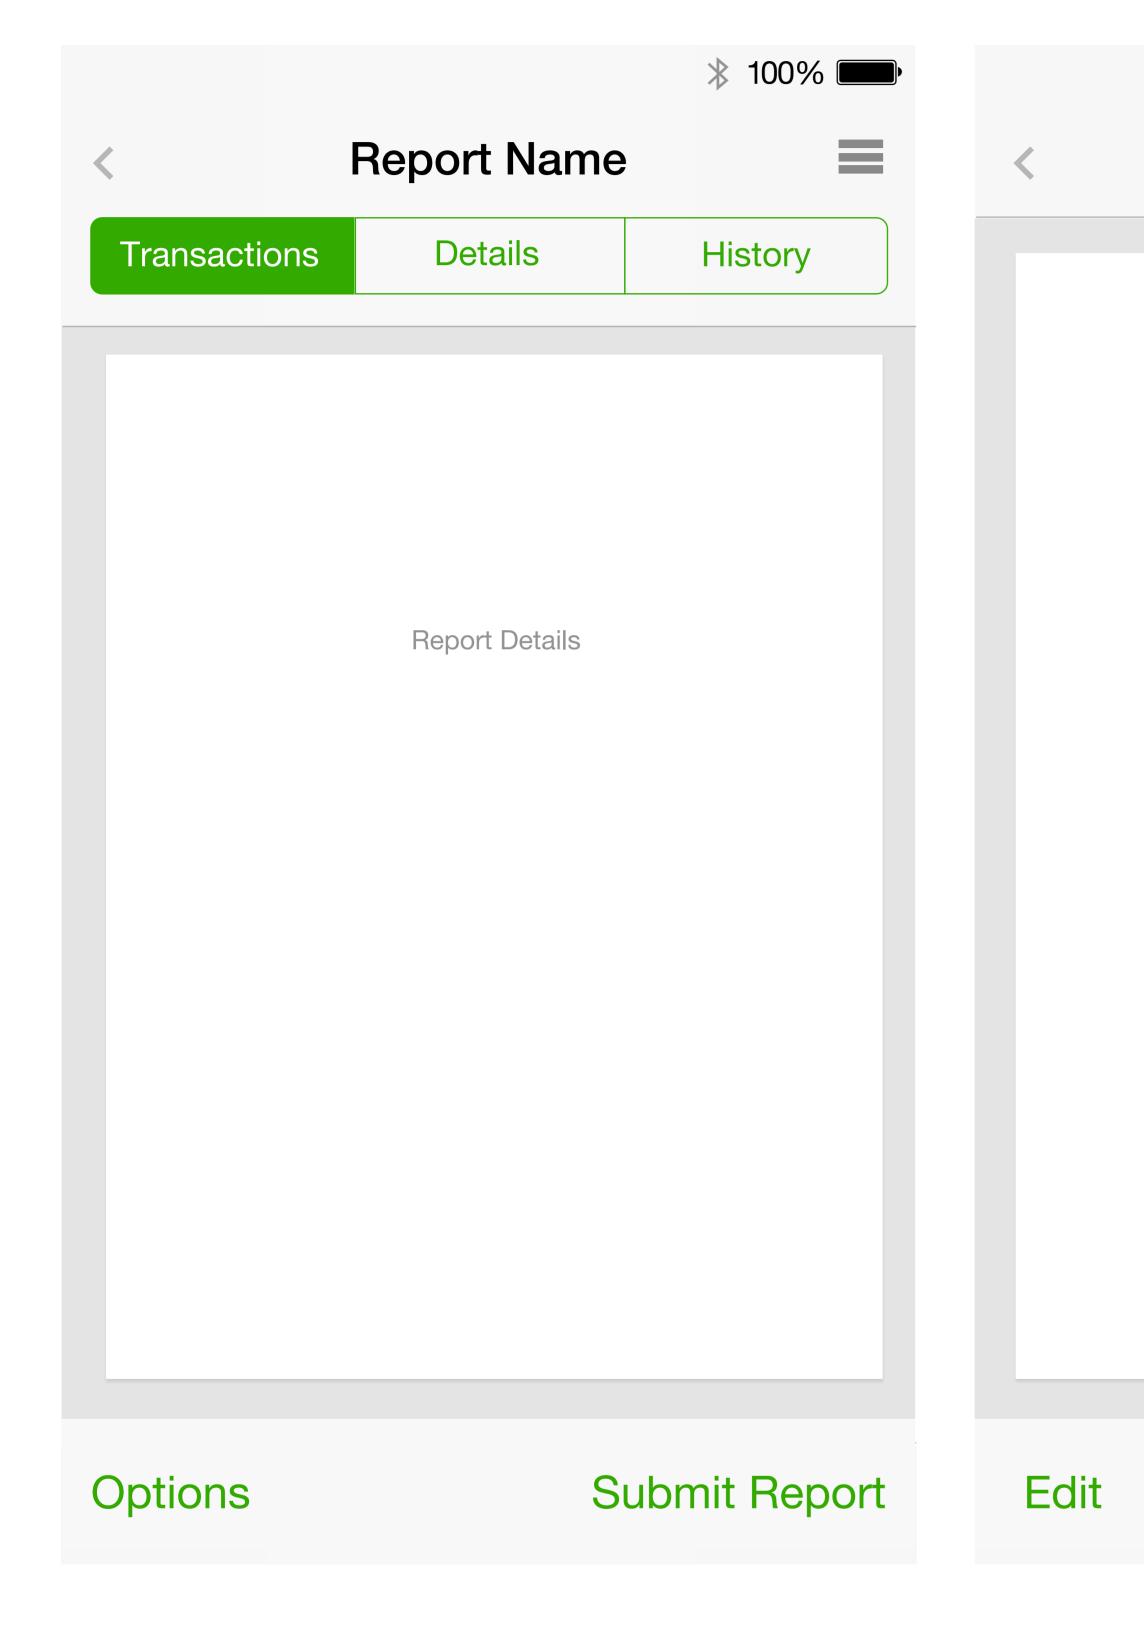

#### Content Specific UI

UI or links is very specific to certain details page. Examples:

- Purchase Remove from cart

 Submitted, Archived, Unsubmitted • View 1, View 2, View 3 Map View, List View, Tile View • Roundtrip, one-way, MultiCity

• Edit, Delete, Print New Report, Export, Attach Reciept

• Flight Detail - Seat Maps Link • Purchase - Return Policy

# Expense Application - Detail Pages

|                                  | ✤ 100% |        |                 |            |  |
|----------------------------------|--------|--------|-----------------|------------|--|
| tted (512)                       |        | < Pag  | yment Requested | (16) 🔳     |  |
|                                  |        |        | Expense Report  |            |  |
| ransactions<br>or digital wallet |        |        | Expense Report  |            |  |
|                                  |        |        | Expense Report  |            |  |
|                                  |        |        | Expense Report  |            |  |
|                                  |        |        | Expense Report  |            |  |
|                                  | Sort   | Filter | Mo              | re Options |  |