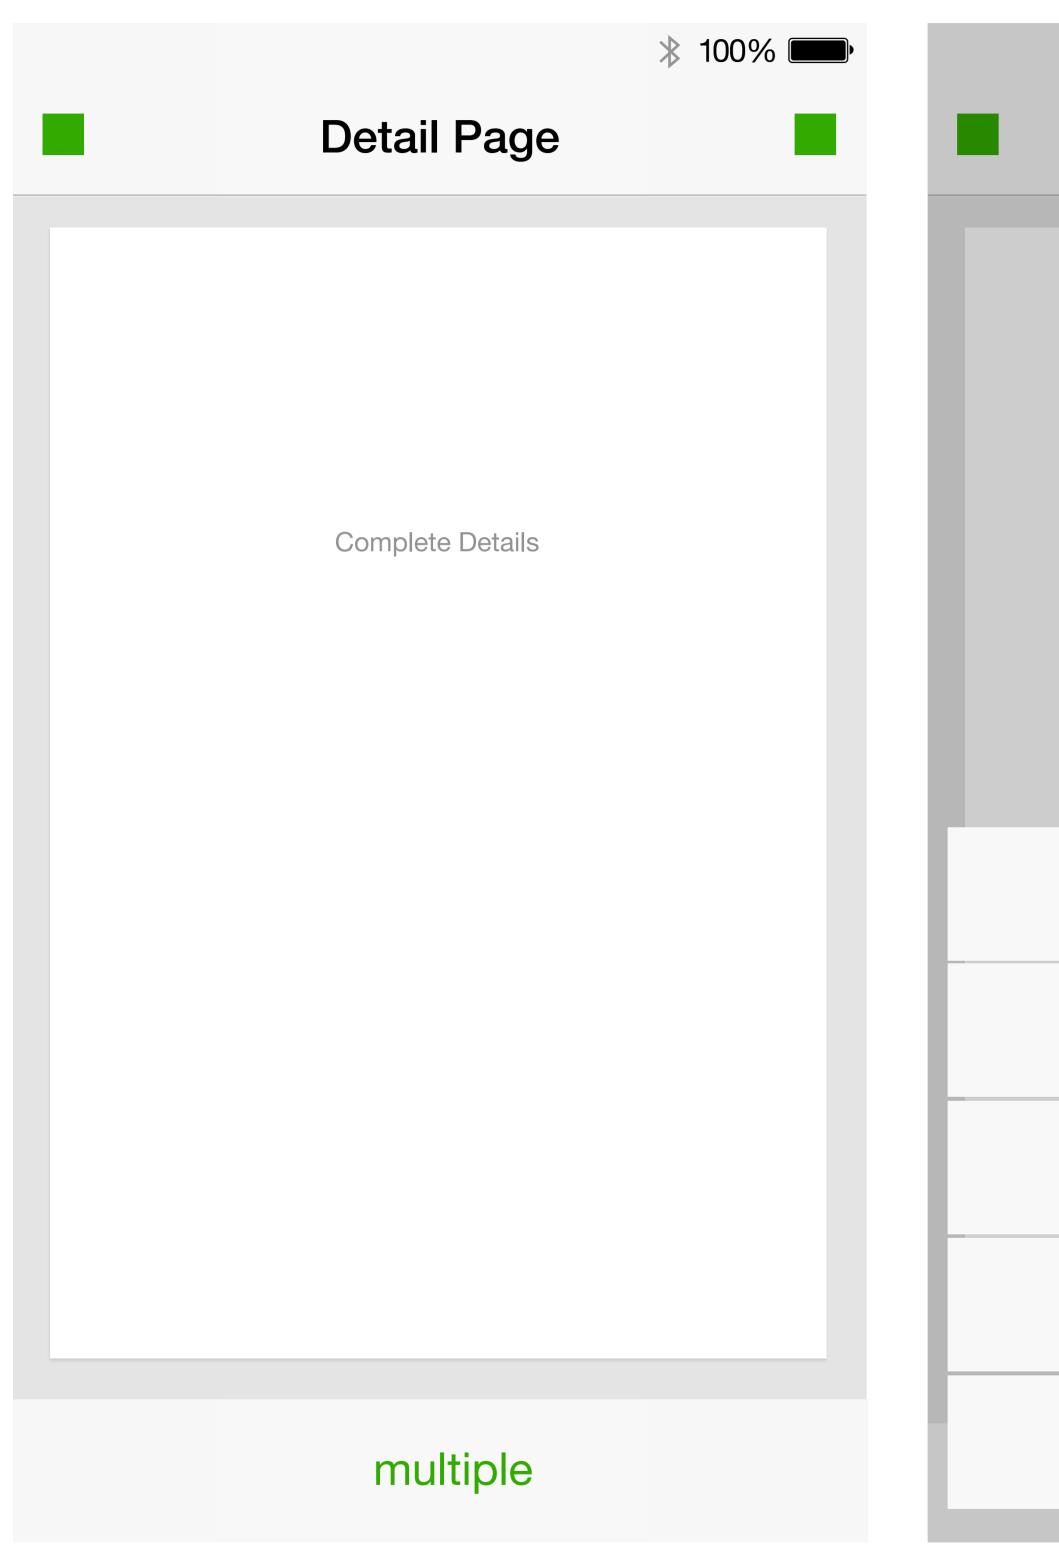

#### Detail Pages

Here the details of individual items are displayed, the format of which may vary tremendously depending upon the particular type of content.

The detail page consists of item details or functionality. Detail pages may contain a lot of information or may contain a single object, such as a picture or video.

#### Deem Details Pages

- A specific flight
- A specific offer
- A specific hotel
- A specific product
- A specific shipment details
- A itineary
- A specific driver or car
- Credit Card Forms
- Transaction Pages

# Abstract of Detail Pages and Search Results with multiple UI options.

Multiple UI options can be presented with a modal.

|                  | <b>* 100%</b> |        |
|------------------|---------------|--------|
| Detail Page      |               | Search |
|                  |               |        |
| Complete Details |               |        |
| contextual       |               |        |
| cancel           |               | mul    |
|                  |               |        |