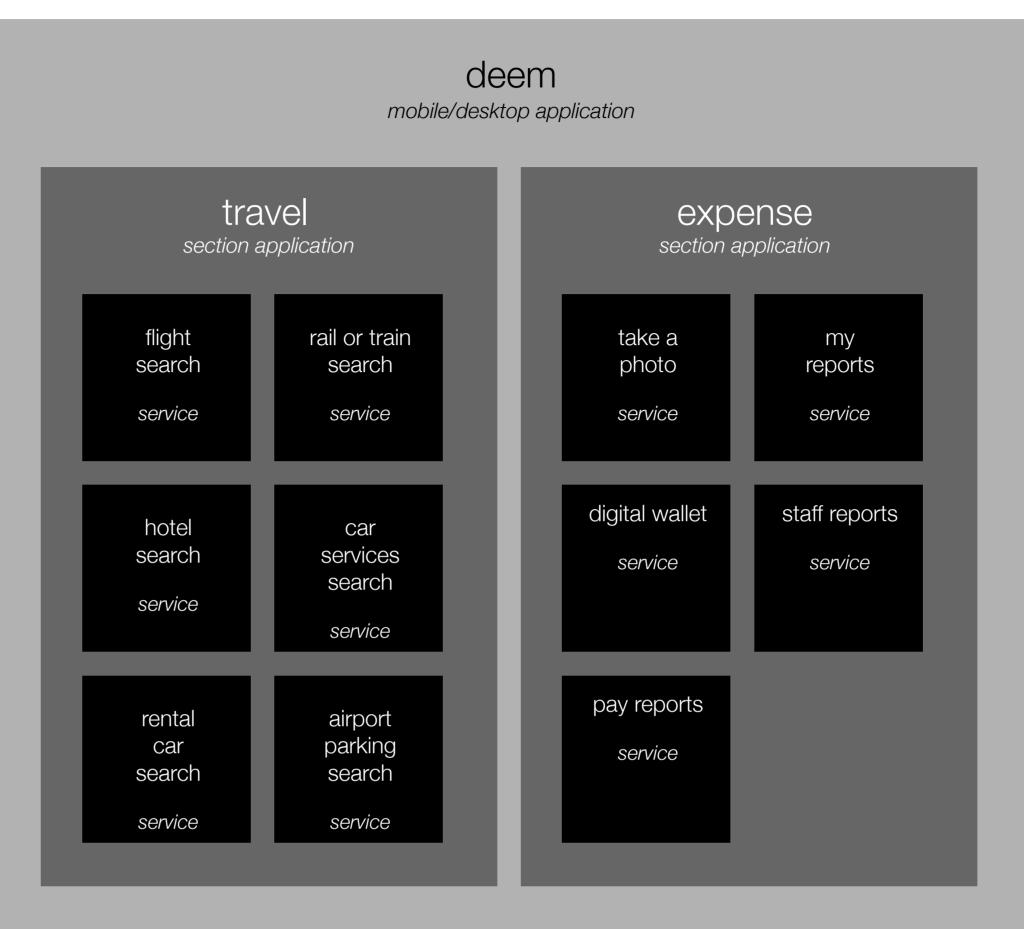

# Deem Application, Sections and Services

#### Deem is the application

Travel is a Section Application it is composed of the following Services

- Flight
- Hotel
- Rental Car
- Airport Parking

#### Expense is a Section Application it is composed of the following Services

- Take a photo
- My Reports
- Digital Wallet
- Staff Reports
- Pay Reports