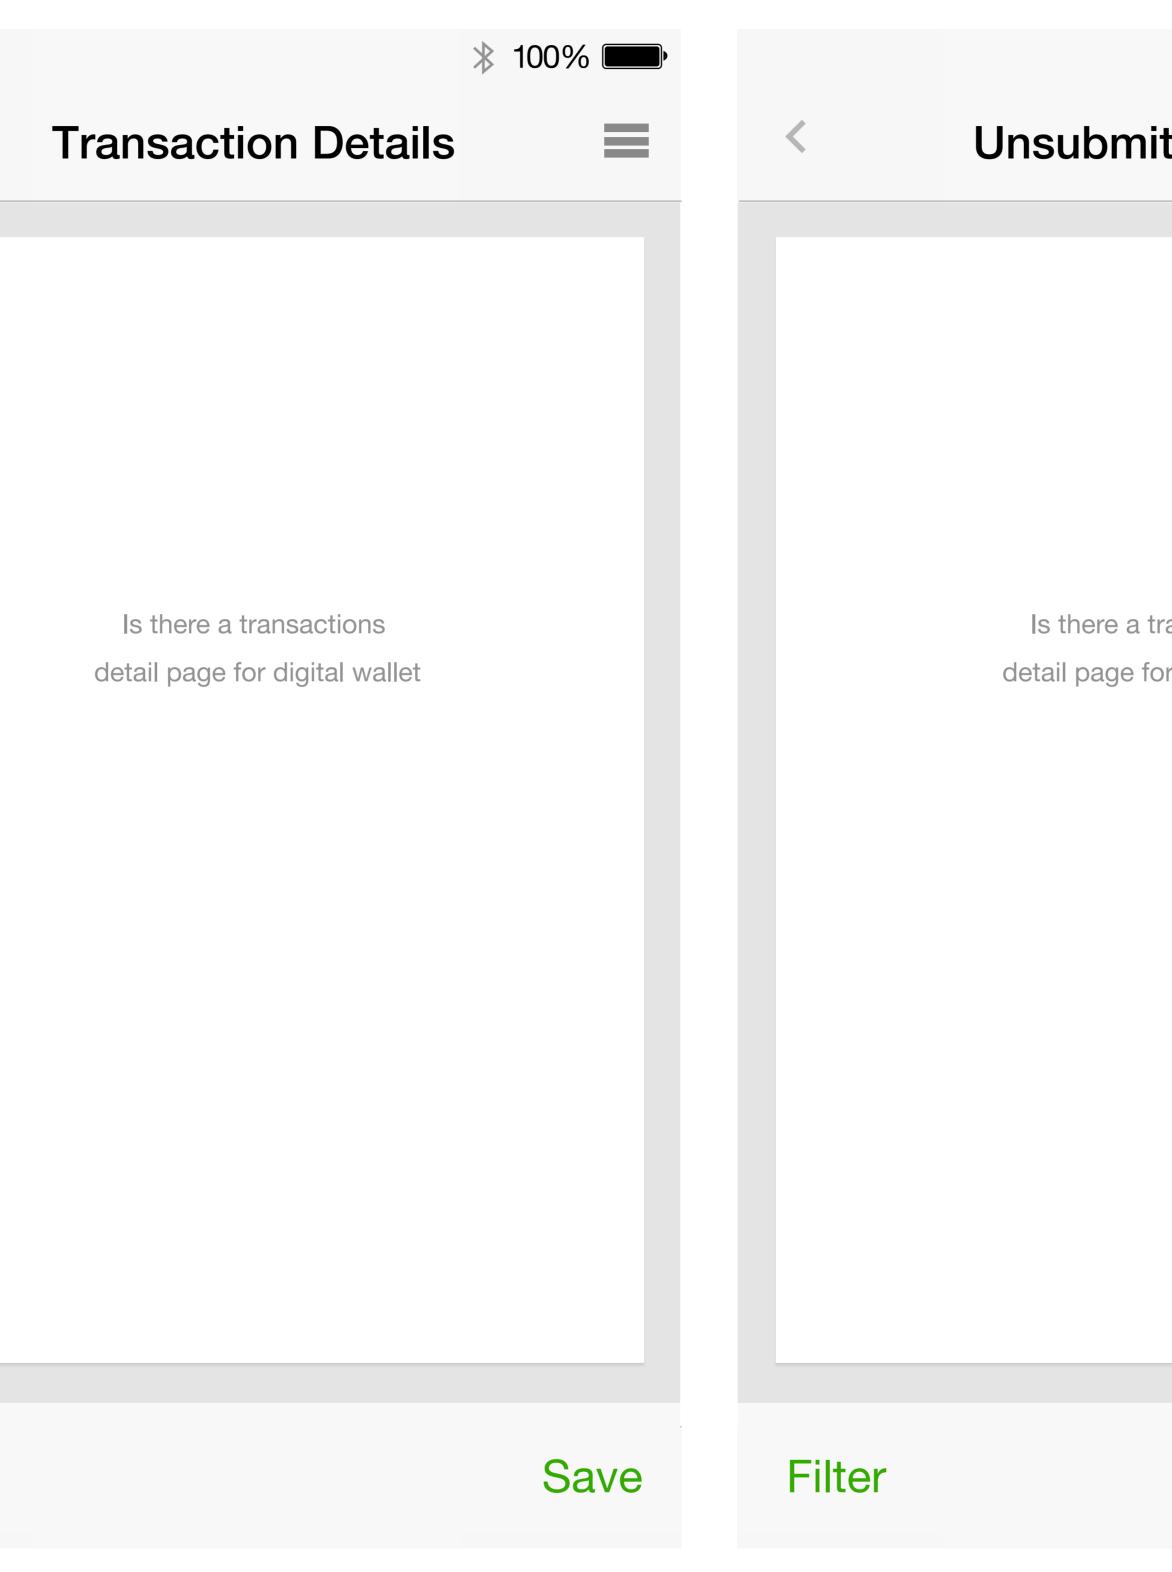

# Expense Application - Detail Pages

|                                  | ✤ 100% |        |                 |            |  |
|----------------------------------|--------|--------|-----------------|------------|--|
| tted (512)                       |        | < Pag  | yment Requested | (16) 🔳     |  |
|                                  |        |        | Expense Report  |            |  |
| ransactions<br>or digital wallet |        |        | Expense Report  |            |  |
|                                  |        |        | Expense Report  |            |  |
|                                  |        |        | Expense Report  |            |  |
|                                  |        |        | Expense Report  |            |  |
|                                  | Sort   | Filter | Mo              | re Options |  |