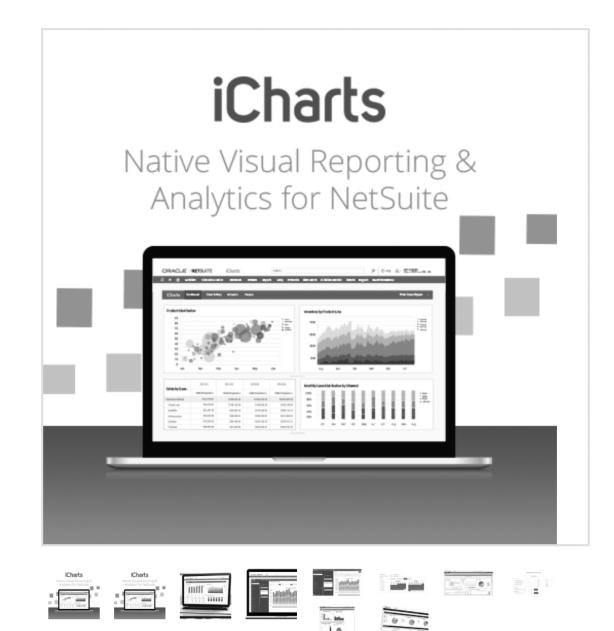

## iCharts for Business

iCharts is a leading Business Intelligence and Analytics solution for NetSuite. Transform your NetSuite data into interactive, real-time analytics without leaving your NetSuite dashboard. Complete with drag-and-drop chart creation and best-practice templates, iCharts accelerates your organization's analytics strategy by empowering your team with the critical data-driven tools they need.

### Real-Time Visual Reporting

iCharts' patented cloud technology allows you to group data and visualize it on your NetSuite dashboard, all without the need to export, invest in middleware, or embark on a lengthy implementation process. Your data can stay within NetSuite where it's secure and up to date.

#### **Key Benefits**

- Automate the Busywork: iCharts updates your reports automatically, so you can stop building the same report every week. Free up time to do work, not build reports.
- Get Everyone on the Same Page: Standardize your reporting and give your entire team access to a single source of truth that's always up to date with the latest information.
- Learn More from Your NetSuite Data: iCharts turns NetSuite into a powerful Bl tool, so you can move beyond basic KPls and start discovering deeper insights. Take NetSuite's analytics to the next level.